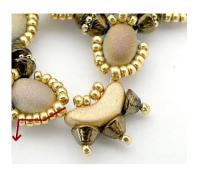

1) Pick up and repeat 4 times 1 Samos, 1 Konos, 1 Daisy and 1 Konos

2) Close in circle and consolidate.Come out HERE

3) Pick up 1 SB15, 1 SB11 and 1 SB15 over the Samos. Do Entire Row Like This

4) Exit HERE after SB11

5) Place 2 Konos between SB11. Do Entire Row Like This

6) Here is the result 😌 Come out HERE

7) Pick up 3 SB15 in the second hole of the Samos

8) Pick up 3 SB15 in the Samos and exit HERE. Repeat steps 7 and 8 for all Samos