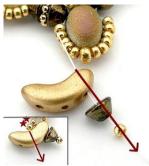

12) Realize 7 elements in total 😌

13) Connect all elements. Perform this operation only on the top of the necklace with 2 SB15 inserted into SB11

14) Here is the result 😌

15) Insert a thread in the Samos at the bottom and exit HERE. Insert 1 Arcos