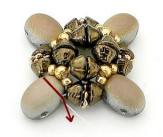

5) Place 2 Konos between SB11. Do Entire Row Like This

6) Here is the result 😌 Come out HERE

7) Pick up 3 SB15 in the second hole of the Samos

8) Pick up 3 SB15 in the Samos and exit HERE. Repeat steps 7 and 8 for all Samos