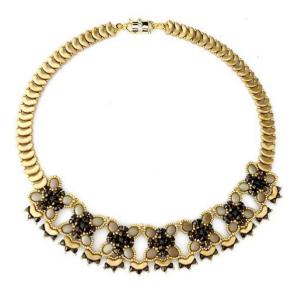

## Necklace Tutorial « Vanessa » © par PUCA®





June 2022 © Puca www.perlepuca.canalblog.com PUCA© All rights reserved



Materials : Necklace 42 cm

- 36 Samos<sup>®</sup> par Puca<sup>®</sup>
- 133 Konos<sup>®</sup> par Puca<sup>®</sup>
- 69 Arcos<sup>®</sup> par Puca<sup>®</sup>
- 28 Flower Daisy 4 mm ø
- Seed beads 15/0 (SB15)
- Seed beads 11/0 (SB11)
- Seed beads 8/0 (SB8)
- 1 Clasp
- Jump rings 4 mm ø
- Fireline 0.12



1) Pick up and repeat 4 times 1 Samos, 1 Konos, 1 Daisy and 1 Konos



2) Close in circle and consolidate.Come out HERE



3) Pick up 1 SB15, 1 SB11 and 1 SB15 over the Samos. Do Entire Row Like This



4) Exit HERE after SB11



5) Place 2 Konos between SB11. Do Entire Row Like This



6) Here is the result 😌 Come out HERE



7) Pick up 3 SB15 in the second hole of the Samos



8) Pick up 3 SB15 in the Samos and exit HERE. Repeat steps 7 and 8 for all Samos



9) Here is the result 😌