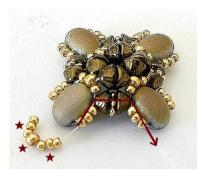

12) Realize 7 elements in total 😌

13) Connect all elements. Perform this operation only on the top of the necklace with 2 SB15 inserted into SB11

14) Here is the result 😌

15) Insert a thread in the Samos at the bottom and exit HERE. Insert 1 Arcos