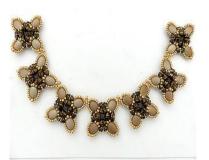

26) Place the clasp with rings

27) Here is the result The necklace « Vanessa » is finished

Happy beading ! Thank you for respecting my work ③