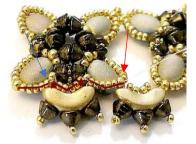

5) Place 2 Konos between SB11. Do Entire Row Like This

6) Here is the result 😌 Come out HERE

7) Pick up 3 SB15 in the second hole of the Samos

8) Pick up 3 SB15 in the Samos and exit HERE. Repeat steps 7 and 8 for all Samos

9) Here is the result 😌 Come out HERE after the three SB15

10) Pick up 3 SB15, 1 SB 11, 3 SB15 and exit HERE. Repeat this step for all Samos

Here is the result
Stop the thread.
You have finished 1
element