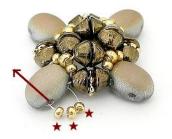

1) Pick up and repeat 4 times 1 Samos, 1 Konos, 1 Daisy and 1 Konos

2) Close in circle and consolidate.Come out HERE

3) Pick up 1 SB15, 1 SB11 and 1 SB15 over the Samos. Do Entire Row Like This

4) Exit HERE after SB11

5) Place 2 Konos between SB11. Do Entire Row Like This

6) Here is the result 😌 Come out HERE

7) Pick up 3 SB15 in the second hole of the Samos

8) Pick up 3 SB15 in the Samos and exit HERE. Repeat steps 7 and 8 for all Samos