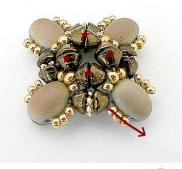

9) Here is the result 😌 Come out HERE after the three SB15

10) Pick up 3 SB15, 1 SB 11, 3 SB15 and exit HERE. Repeat this step for all Samos

Here is the result
Stop the thread.
You have finished 1
element

12) Realize 7 elements in total 😌

13) Connect all elements. Perform this operation only on the top of the necklace with 2 SB15 inserted into SB11

14) Here is the result 😌

15) Insert a thread in the Samos at the bottom and exit HERE. Insert 1 Arcos