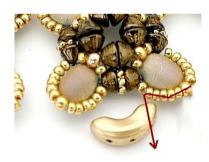

12) Realize 7 elements in total 😌

13) Connect all elements. Perform this operation only on the top of the necklace with 2 SB15 inserted into SB11

14) Here is the result 😌

15) Insert a thread in the Samos at the bottom and exit HERE. Insert 1 Arcos