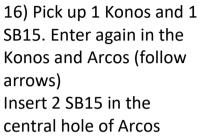

17) Repeat step 16 and exit after SB11 from the next Samos

18) Repeat step 16 and17.Come out HERE

19) Insert 1 Arcos. Repeat step 16 to 18

20) Here is the result 😊

22) Come out HERE (blue arrow). Insert 1 SB15. Enter the following 4 SB 15 over the Arcos. Insert 1 SB15 and exit HERE (red arrow)