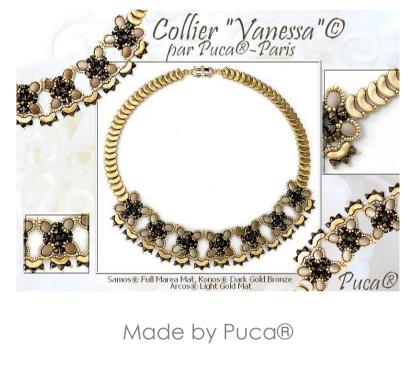

## Necklace Tutorial « Vanessa » © par PUCA®

June 2022 © Puca www.perlepuca.canalblog.com PUCA© All rights reserved

Materials : Necklace 42 cm

- 36 Samos<sup>®</sup> par Puca<sup>®</sup>
- 133 Konos<sup>®</sup> par Puca<sup>®</sup>
- 69 Arcos<sup>®</sup> par Puca<sup>®</sup>
- 28 Flower Daisy 4 mm ø
- Seed beads 15/0 (SB15)
- Seed beads 11/0 (SB11)
- Seed beads 8/0 (SB8)
- 1 Clasp
- Jump rings 4 mm ø
- Fireline 0.12