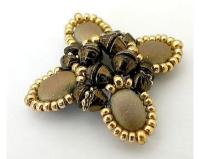

9) Here is the result 😌 Come out HERE after the three SB15

10) Pick up 3 SB15, 1 SB 11, 3 SB15 and exit HERE. Repeat this step for all Samos

Here is the result
Stop the thread.
You have finished 1
element

12) Realize 7 elements in total 😌

13) Connect all elements. Perform this operation only on the top of the necklace with 2 SB15 inserted into SB11

14) Here is the result 😌

15) Insert a thread in the Samos at the bottom and exit HERE. Insert 1 Arcos