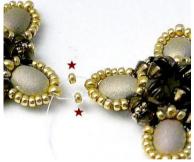

5) Place 2 Konos between SB11. Do Entire Row Like This

6) Here is the result 😌 Come out HERE

7) Pick up 3 SB15 in the second hole of the Samos

8) Pick up 3 SB15 in the Samos and exit HERE. Repeat steps 7 and 8 for all Samos

9) Here is the result 😌 Come out HERE after the three SB15

10) Pick up 3 SB15, 1 SB 11, 3 SB15 and exit HERE. Repeat this step for all Samos

Here is the result
Stop the thread.
You have finished 1
element