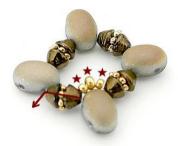

1) Pick up and repeat 4 times 1 Samos, 1 Konos, 1 Daisy and 1 Konos

2) Close in circle and consolidate.Come out HERE

3) Pick up 1 SB15, 1 SB11 and 1 SB15 over the Samos. Do Entire Row Like This

4) Exit HERE after SB11