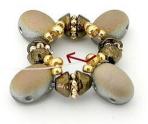

5) Place 2 Konos between SB11. Do Entire Row Like This

6) Here is the result 😌 Come out HERE

7) Pick up 3 SB15 in the second hole of the Samos

8) Pick up 3 SB15 in the Samos and exit HERE. Repeat steps 7 and 8 for all Samos