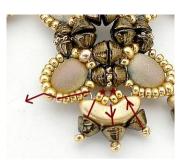

17) Repeat step 16 and exit after SB11 from the next Samos

18) Repeat step 16 and17.Come out HERE

19) Insert 1 Arcos. Repeat step 16 to 18

20) Here is the result 😊

22) Come out HERE (blue arrow). Insert 1 SB15. Enter the following 4 SB 15 over the Arcos. Insert 1 SB15 and exit HERE (red arrow)

23) Continue the step 22 to the entire row 😊

24) Exit to the Samos and insert 28 Arcos

25) Pick up 3 SB15, 1 ring (or 1 SB8), 3 SB15 and consolidate. Exit to the Arcos. Insert 1 SB15 between each Arcos. Making the other side of the necklace 😌