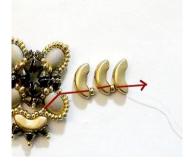

12) Realize 7 elements in total 😌

13) Connect all elements. Perform this operation only on the top of the necklace with 2 SB15 inserted into SB11

14) Here is the result 😌

15) Insert a thread in the Samos at the bottom and exit HERE. Insert 1 Arcos

17) Repeat step 16 and exit after SB11 from the next Samos

18) Repeat step 16 and17.Come out HERE

19) Insert 1 Arcos. Repeat step 16 to 18

20) Here is the result 😊

22) Come out HERE (blue arrow). Insert 1 SB15. Enter the following 4 SB 15 over the Arcos. Insert 1 SB15 and exit HERE (red arrow)