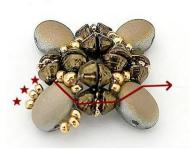

5) Place 2 Konos between SB11. Do Entire Row Like This

6) Here is the result 😌 Come out HERE

7) Pick up 3 SB15 in the second hole of the Samos

8) Pick up 3 SB15 in the Samos and exit HERE. Repeat steps 7 and 8 for all Samos

9) Here is the result 😌 Come out HERE after the three SB15

10) Pick up 3 SB15, 1 SB 11, 3 SB15 and exit HERE. Repeat this step for all Samos

Here is the result
Stop the thread.
You have finished 1
element