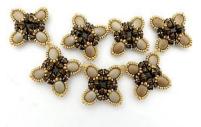

12) Realize 7 elements in total 😌

13) Connect all elements. Perform this operation only on the top of the necklace with 2 SB15 inserted into SB11

14) Here is the result 😌

15) Insert a thread in the Samos at the bottom and exit HERE. Insert 1 Arcos