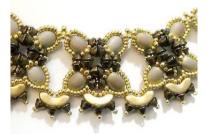

12) Realize 7 elements in total 😌

13) Connect all elements. Perform this operation only on the top of the necklace with 2 SB15 inserted into SB11

14) Here is the result 😌

15) Insert a thread in the Samos at the bottom and exit HERE. Insert 1 Arcos

26) Place the clasp with rings

27) Here is the result The necklace « Vanessa » is finished

Happy beading ! Thank you for respecting my work ③