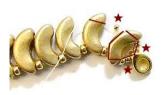

17) Repeat step 16 and exit after SB11 from the next Samos

18) Repeat step 16 and17.Come out HERE

19) Insert 1 Arcos. Repeat step 16 to 18

20) Here is the result 😊

22) Come out HERE (blue arrow). Insert 1 SB15. Enter the following 4 SB 15 over the Arcos. Insert 1 SB15 and exit HERE (red arrow)

23) Continue the step 22 to the entire row 😊

24) Exit to the Samos and insert 28 Arcos

25) Pick up 3 SB15, 1 ring (or 1 SB8), 3 SB15 and consolidate. Exit to the Arcos. Insert 1 SB15 between each Arcos. Making the other side of the necklace 😌