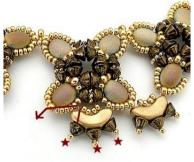

12) Realize 7 elements in total 😌

13) Connect all elements. Perform this operation only on the top of the necklace with 2 SB15 inserted into SB11

14) Here is the result 😌

15) Insert a thread in the Samos at the bottom and exit HERE. Insert 1 Arcos

17) Repeat step 16 and exit after SB11 from the next Samos

18) Repeat step 16 and17.Come out HERE

19) Insert 1 Arcos. Repeat step 16 to 18

20) Here is the result 😊

22) Come out HERE (blue arrow). Insert 1 SB15. Enter the following 4 SB 15 over the Arcos. Insert 1 SB15 and exit HERE (red arrow)