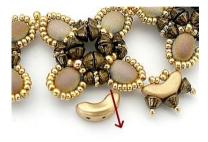

5) Place 2 Konos between SB11. Do Entire Row Like This

6) Here is the result 😌 Come out HERE

7) Pick up 3 SB15 in the second hole of the Samos

8) Pick up 3 SB15 in the Samos and exit HERE. Repeat steps 7 and 8 for all Samos

9) Here is the result 😌 Come out HERE after the three SB15

10) Pick up 3 SB15, 1 SB 11, 3 SB15 and exit HERE. Repeat this step for all Samos

Here is the result
Stop the thread.
You have finished 1
element